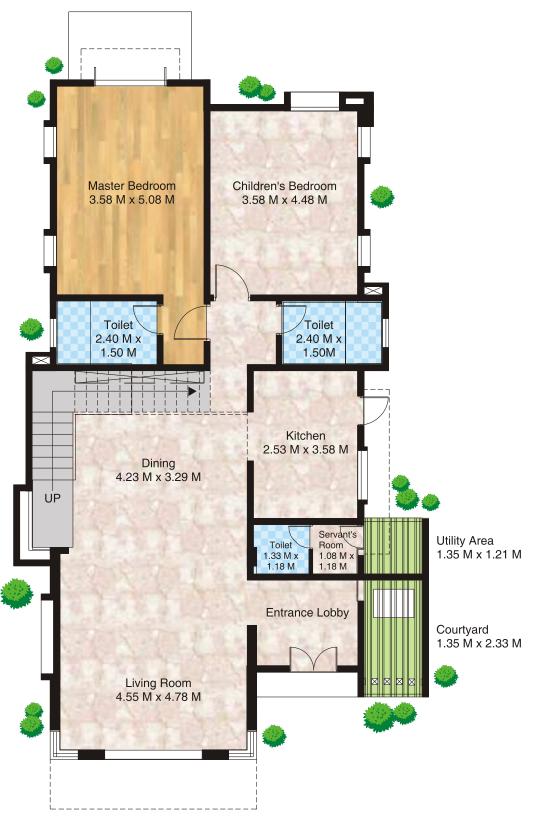

## **GROUND FLOOR PLAN**

| Туре        | Carpet Area (sq.m.) | Encl. Balcony<br>(sq.m.) | Terrace<br>(sq.m.) | Adjacent Non-buildable<br>Area (sq.m.) |
|-------------|---------------------|--------------------------|--------------------|----------------------------------------|
| Bungalow E1 | 110.50              | -                        | -                  | 205.74                                 |
| Bungalow E2 | 110.50              | -                        | -                  | 128.75                                 |
| Bungalow E3 | 110.50              | -                        | -                  | 129.73                                 |
| Bungalow E4 | 110.50              | -                        | -                  | 128.99                                 |
| Bungalow E5 | 110.50              | -                        | -                  | 131.20                                 |
| Bungalow E6 | 110.50              | -                        | -                  | 249.85                                 |