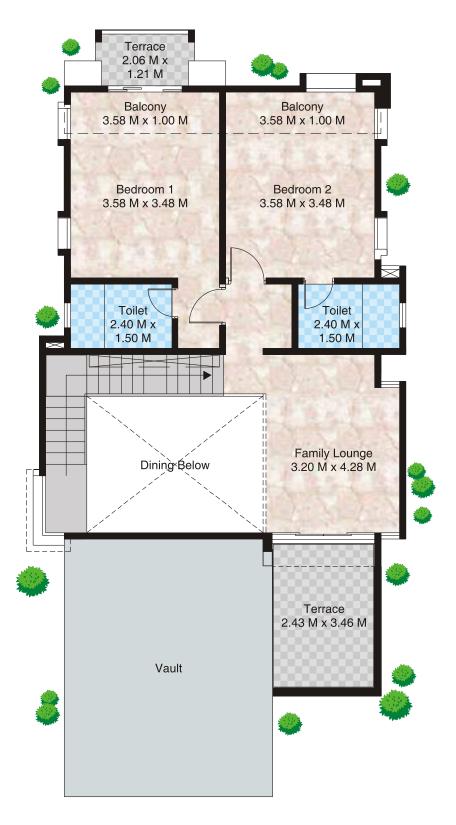

## FIRST FLOOR PLAN

| Туре        | Carpet Area<br>(sq.m.) | Encl. Balcony<br>(sq.m.) | Terrace<br>(sq.m.) |
|-------------|------------------------|--------------------------|--------------------|
| Bungalow E1 | 53.50                  | 7.00                     | 11.00              |
| Bungalow E2 | 53.50                  | 7.00                     | 11.00              |
| Bungalow E3 | 53.50                  | 7.00                     | 11.00              |
| Bungalow E4 | 53.50                  | 7.00                     | 11.00              |
| Bungalow E5 | 53.50                  | 7.00                     | 11.00              |
| Bungalow E6 | 53.50                  | 7.00                     | 11.00              |